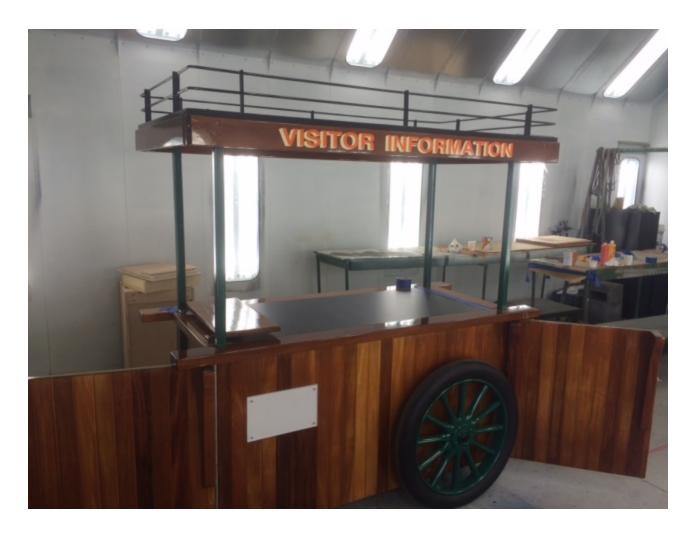

Hi Lorena,

Our guys fix the donkey cart that was in front of the Iowa and they want to place it inside one of the Terminals (they want to make sure that it is never used outside again – they were a little upset about that). I'm thinking we have enough of these carts at B93 and I'm thinking of placing it in the B91/92 cruise Terminal, downstairs where the escalator ends. What do you think?

-20171116 - Cart.JPG-

-Attachments:-

20171116 - Cart.JPG

84.5 KB